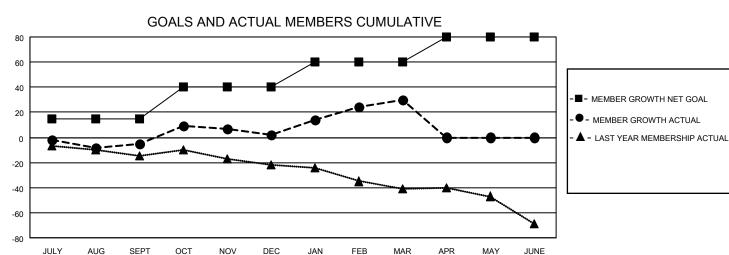

## MONTHLY MEMBERSHIP PROGRESS REPORT

LOCATION ONTARIO District A 1 Results as of: 3/31/2023

| Clubs RESULTS FOR 2022-2023 |   |   |   | Members RESULTS FOR 2022-2023 |    |    |    |
|-----------------------------|---|---|---|-------------------------------|----|----|----|
|                             |   |   |   |                               |    |    |    |
| JULY/AUG/SEPT               | 0 | 0 | 0 | JULY/AUG/SEPT                 | 15 | 17 | 17 |
| OCT/NOV/DEC                 | 0 | 0 | 0 | OCT/NOV/DEC                   | 25 | 33 | 22 |
| JAN/FEB/MAR                 | 1 | 0 | 0 | JAN/FEB/MAR                   | 20 | 41 | 11 |
| APR/MAY/JUNE                | 1 | 0 | 0 | APR/MAY/JUNE                  | 20 | 0  | 0  |